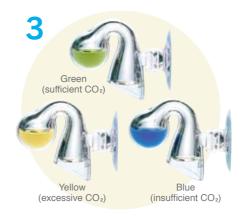

#### Watch out for excessive CO2

The use of Drop Checker is recommended as it makes it easy to figure out the CO<sub>2</sub> level in an aguarium.

### Make sure that aquatic plants are performing photosynthesis

Aquatic plants are doing well if they are producing oxygen bubbles within three to four hours after the start of  $CO_2$  injection.

Beautiful tropical fish swim and attractive aquatic plants and wave in an aquarium.