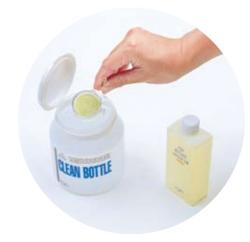

## Easy cleaning method.

ADA's glass-made CO<sub>2</sub> supply equipment can keep the appearance and performance as good as a new product by cleaning with Superge, a special detergent for cleaning glassware. Therefore, it can be used in a good condition without losing the performance almost permanently.

For cleaning, simply make a diluted solution with Superge in a Clean Bottle and soak the glass-made product into the solution.

Clean the glass-made products periodically as the diffusion surface becomes clogged with algae.