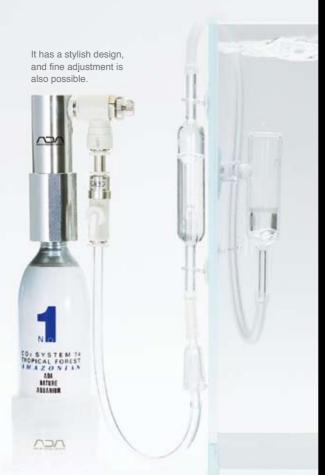

# ADA's original CO<sub>2</sub> supply system.

CO<sub>2</sub> supply system developed with ADA's unique concept and style makes the planted aquarium hobby more joyful.

As it is developed for the hobby, we respect being design conscious.

Tropical fragrances developed after the image of world's three largest tropical forests are added to CO<sub>2</sub>.

All products adopt stylish designs for presentation.

## Excellent expandability and quality

Excellent for people who are looking for a system that can be expanded to accommodate a larger CO<sub>2</sub> cylinder for a large aquarium in the future or those who demand high performance, quality, and stylish design.