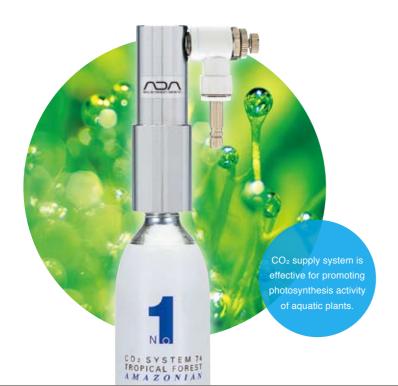

# What is the ADA's CO<sub>2</sub> supply system?

ADA has launched the world's first CO<sub>2</sub> supply system with a small CO<sub>2</sub> cartridge. Our knowledge and experience are utilized in the safety, operability, and expandability of our products.

# Adequate CO<sub>2</sub> supply promotes photosynthesis, which produces abundant oxygen and creates a stable environment.