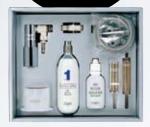

#### CO<sub>2</sub> ADVANCED SYSTEM

Item code: 101-602 black Item code: 101-603 white

#### [Contents]

- •CO<sub>2</sub> SYSTEM 74-YA/Ver. 2
- •CO<sub>2</sub> SYSTEM 74-TROPICAL FOREST NO.1 Amazonian
- •POLLEN GLASS for CO₂
- •CO<sub>2</sub> BUBBLE COUNTER
- ·CAP STAND
- •BALL VALVE
- ·Pressure resistant tube (clear 1m)
- ·Silicone tube (gray and white, 1m of each)
- ·CHECK VALVE
- •Suction cup (medium × 4, small × 8)
- Syringe
- · GREEN BACTER