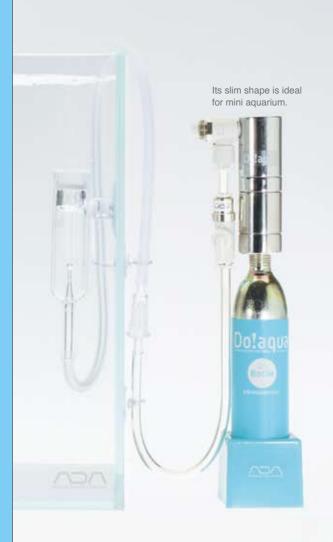

# ADA's original CO<sub>2</sub> regulator provides excellent safety and accuracy.

The highly accurate Speed Controller enables precision control of a supply volume down to less than one bubble per second, which is great for a mini aquarium.

## Shall we start the first step?

It is a CO<sub>2</sub> system that is developed for the beginners to meet such needs.

So, the products are designed in a way that emphasizes on cost-effectiveness.

How about starting Nature Aquarium with Do aqua lineups?