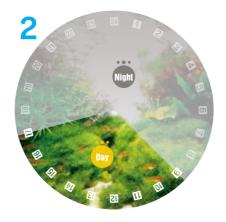

#### Standard supply duration is 8 hours

Supply CO<sub>2</sub> for approximately 8 hours during the day while aquatic plants perform photosynthesis based on the ON-OFF cycle of the lighting system.

# Adequate CO<sub>2</sub> supply promotes photosynthesis, which produces abundant oxygen and creates a stable environment.