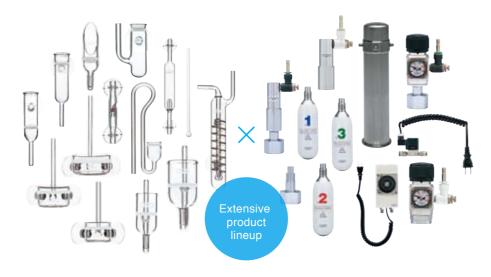

# What are the advantages of ADA's CO<sub>2</sub> supply system?

ADA's CO<sub>2</sub> supply system satisfies the need of any aquarium, from a mini aquarium up to a large aquarium, including automation, branched CO<sub>2</sub> system, and more. The excellent availability of the genuine parts ensures a trouble free operation.

You can choose a product based on your tank size and a CO<sub>2</sub> supply volume with an endless possibility for system upgrading.