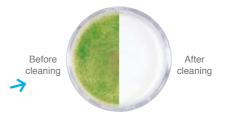

## Easy cleaning method.

ADA's glass-made CO<sub>2</sub> supply equipment can keep the appearance and performance as good as a new product by cleaning with Superge, a special detergent for cleaning glassware. Therefore, it can be used in a good condition without losing the performance almost permanently.

For cleaning, simply make a diluted solution with Superge in a Clean Bottle and soak the glass-made product into the solution.

Clean the glass-made products periodically as the diffusion surface becomes clogged with algae.