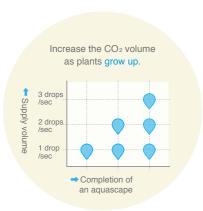

#### Standard CO<sub>2</sub> supply volume

The key is to start with 1 drop per second and increase the volume gradually according to the plants' growth.