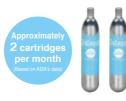

### A typical CO<sub>2</sub> consumption

If you are concerned about the monthly running cost of CO2 system, here's what you can expect. You will need approximately two cartridges per month based on the standard supply volume of 1 bubble per second for a mini aquarium.