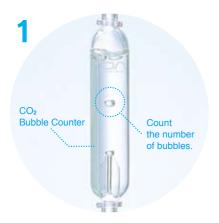

#### How to measure supply volume

Count how many bubbles are produced for 10 seconds, and convert it to the numbers of bubbles per second.

This value is the number you see in "O bubbles per second" information.

### A typical CO<sub>2</sub> consumption

If you are concerned about the monthly running cost of CO2 system, here's what you can expect. You will need approximately two cartridges per month based on the standard supply volume of 1 bubble per second for a mini aquarium.