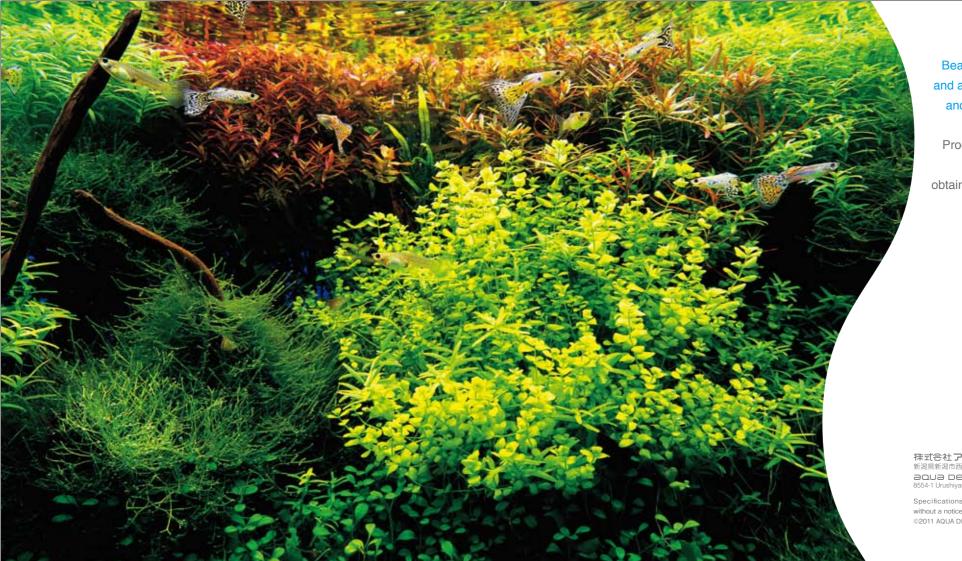

### Make sure that aquatic plants are performing photosynthesis

Aquatic plants are doing well if they are producing oxygen bubbles within three to four hours after the start of  $CO_2$  injection.

Beautiful tropical fish swim and attractive aquatic plants and wave in an aquarium.