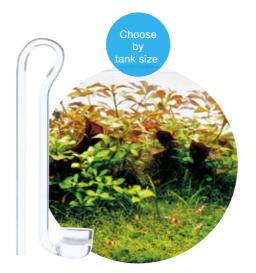

# What are the variations of CO<sub>2</sub> supply systems?

Glass-made CO<sub>2</sub> diffuser not only has various designs but also size of diffusion surface from dia.10-50mm.

By choosing the appropriate size, you can supply CO<sub>2</sub> effectively.

### Diffusion For 60cm tank

A basic CO<sub>2</sub> supply system with Pollen Glass and CO<sub>2</sub> Bubble Counter.

Choose the most suitable diffuser according to the tank size and types and volume of aquatic plants.

#### For Mini tank

Music Glass with small diffusion surface are suitable as Mini tanks require only a small CO<sub>2</sub> volume.