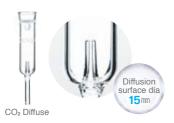

### Simplified system

CO<sub>2</sub> Diffuse is a CO<sub>2</sub> diffuser integrated with a CO<sub>2</sub> bubble counter that allows you to visually measure CO2 supply volume. The integrated design makes it simple to set up the system.