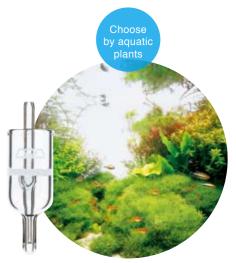

# What are the variations of CO<sub>2</sub> supply systems?

Glass-made CO<sub>2</sub> diffuser not only has various designs but also size of diffusion surface from dia.10-50mm.

By choosing the appropriate size, you can supply CO<sub>2</sub> effectively.

## For large tanks and tanks with a lot of stemmed plants

Pollen Glass Large or Beetle with large diffusion surface is suitable as such tanks require a large CO<sub>2</sub> volume.