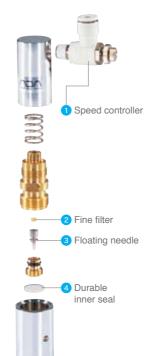

# ADA's original CO<sub>2</sub> regulator provides excellent safety and accuracy.

The highly accurate Speed Controller enables precision control of a supply volume down to less than one bubble per second, which is great for a mini aquarium.

# Prevention of foreign material contamination

Fine filter prevents foreign material from getting into the essential part of the regulator.

### Safe CO<sub>2</sub> cartridge installation

Floating Needle prevents gas leakage and enables the smooth installation of a cartridge without resistance. 4

#### **Excellent durability**

Equipped with a durable inner seal that has passed a functional test of more than 1,000 cycles.